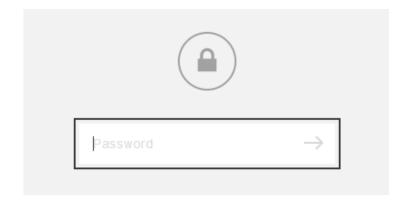

### Password Protected Page

- Easy to Update
- Simple Way to Keep the Surveys Safe