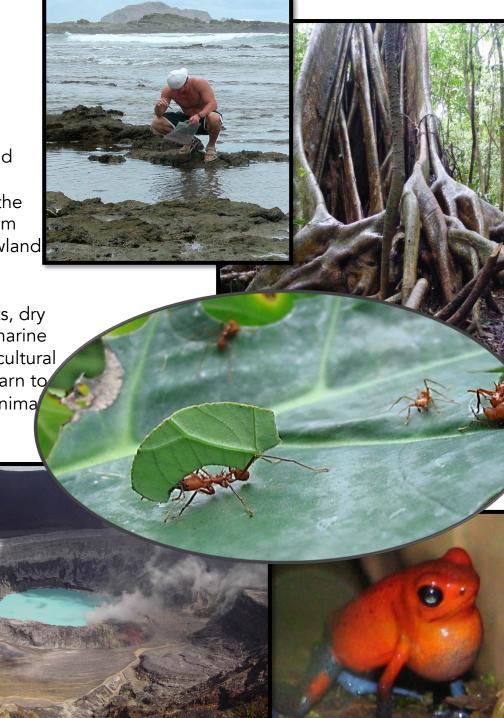

Field excursions and hands-on research expose students to Costa Rica's spectacular tropical ecosystems, from the Pacific to the Caribbean coast and from the lowlands to the highest mountain peaks.

This program is rigorous, intensive, affordable, and **life-changing**.