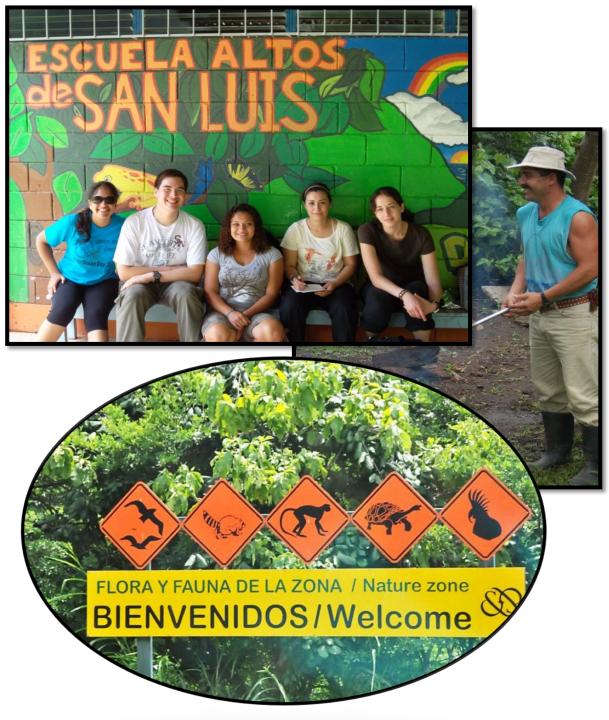

# **CSUMB • Costa Rica** Fall 2015 Semester Program

The 12-week program begins in San José, Costa Rica's capital city, with orientation activities and introductory lectures.

The cloud forest of San Luis de Monteverde is the base of operations, where students live with local rural families, study tropical biodiversity, master quantitative field methods, and undertake a total immersion program of Spanish language and culture.

Field excursions and hands-on research expose students to Costa Rica's spectacular tropical ecosystems, from the Pacific to the Caribbean coast and from the lowlands to the highest mountain peaks.

This program is rigorous, intensive, affordable, and **life-changing**.