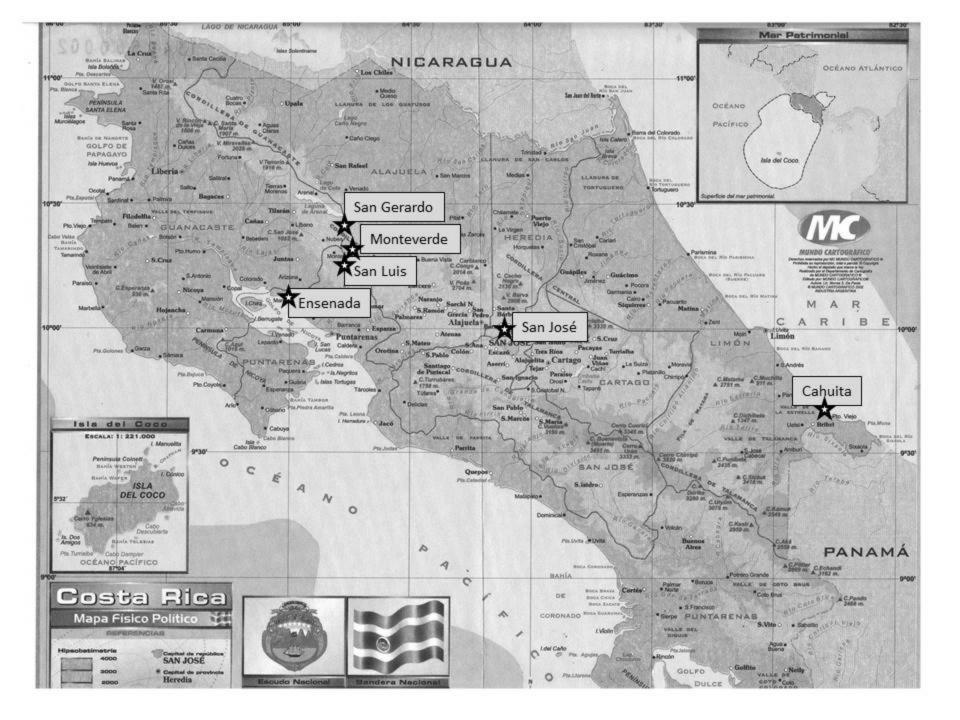

# **CSUMB • Costa Rica** Fall 2015 Semester Program

The 12-week program begins in San José, Costa Rica's capital city, with orientation activities and introductory lectures.

The cloud forest of San Luis de Monteverde is the base of operations, where students live with local rural families, study tropical biodiversity, master quantitative field methods, and undertake a total immersion program of Spanish language and culture.

Field excursions and hands-on research expose students to Costa Rica's spectacular tropical ecosystems, from the Pacific to the Caribbean coast and from the lowlands to the highest mountain peaks.

This program is rigorous, intensive, affordable, and **life-changing**.